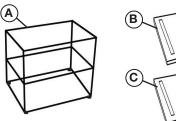

## ASSEMBLY INSTRUCTIONS | PERCH END TABLE

| PARTS |                 |  |
|-------|-----------------|--|
| Α     | Base (1pc)      |  |
| В     | Table Top (1pc) |  |
| С     | Shelf (1pc)     |  |

| HARDWARE CHECKLIST |     |                         |  |
|--------------------|-----|-------------------------|--|
| 1                  |     | Hex Nut 8mm (4pcs)      |  |
| 2                  | 0   | Flat Washer 25mm (4pcs) |  |
| 3                  | T 3 | Wrench 8mm (1pc)        |  |