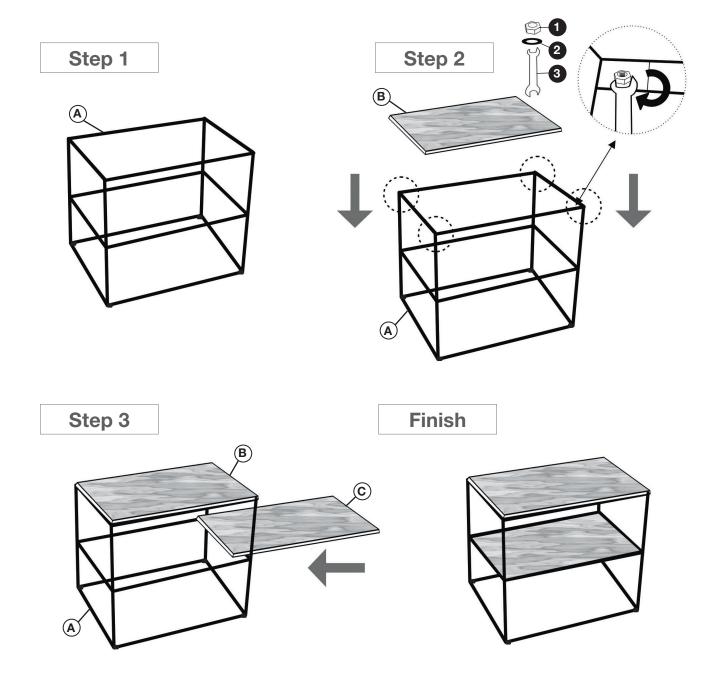

## ASSEMBLY INSTRUCTIONS | PERCH END TABLE

| PARTS |                 |  |
|-------|-----------------|--|
| Α     | Base (1pc)      |  |
| В     | Table Top (1pc) |  |
| С     | Shelf (1pc)     |  |

| HARDWARE CHECKLIST |     |                         |  |
|--------------------|-----|-------------------------|--|
| 1                  |     | Hex Nut 8mm (4pcs)      |  |
| 2                  | 0   | Flat Washer 25mm (4pcs) |  |
| 3                  | T 3 | Wrench 8mm (1pc)        |  |

Please do not begin assembly or discard any packaging until you have checked that all the parts and hardware are present. Follow instructions closely as deviation from them may void your warranty and present a possible safety risk. It is recommended that assembly is done on a soft surface to avoid any damage. Periodically check and re-tighten any fasteners. Wipe down all surfaces weekly with a clean cloth. Do not clean any surfaces with harsh abrasives or chemicals.