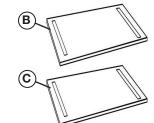

## ASSEMBLY INSTRUCTIONS | PERCH END TABLE

| PARTS |                 |  |
|-------|-----------------|--|
| Α     | Base (1pc)      |  |
| В     | Table Top (1pc) |  |
| С     | Shelf (1pc)     |  |

| HARDWARE CHECKLIST |     |                         |  |
|--------------------|-----|-------------------------|--|
| 1                  |     | Hex Nut 8mm (4pcs)      |  |
| 2                  | 0   | Flat Washer 25mm (4pcs) |  |
| 3                  | T 3 | Wrench 8mm (1pc)        |  |